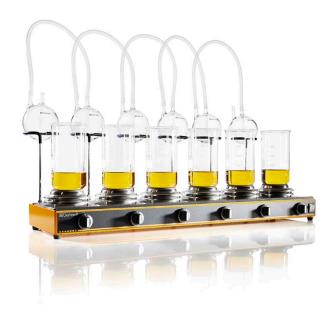

## CLASSIC HYDROLYSIS APPARATUS

Combined apparatus for classic, manual acid hydrolysis.

Tried and tested C. Gerhardt quality for HCI hydrolysis for fat determination using the Weibull-Stoldt or Weibull-Berntrop method.

Serial heating unit with 6 individually adjustable heaters, with glass condenser attachments, ring-shaped supports, tube connections and 1000 ml glass beakers.

Filter frame with funnels, folded filters, boiling stones and 1 l wash bottle made of polyethylene. (w/o illustration) Complete and ready for operation.

Scope of delivery Serial heating unit EV

Glass condensers Ring-shaped support Glass beakers, 1000 ml Tubing connections Filter insert with funnels Folded filters, 100 pcs. Polyethylene bottle Boiling stones, 250g Instruction manual